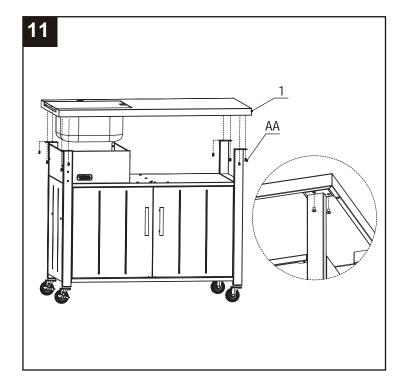

#### **STEP 11**

Attach the tabletop assembly (#1) to the cabinet assembly with (8) M6 x 10 bolts (AA) as illustrated.

Note: Now TIGHTEN ALL hardware.

#### **Hardware Used**

M6 x 10 Bolt

x8