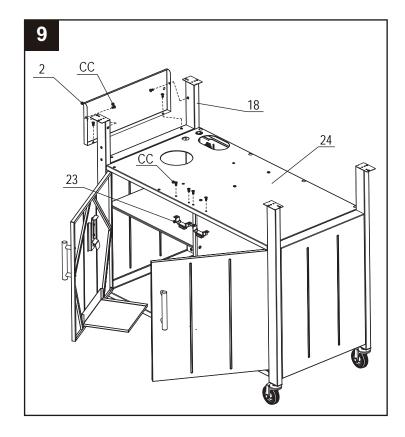

#### STEP 9

Attach the sink left panel (#2) to the cabinet assembly with (4) M5 x 10 bolts (CC). Attach (2) door upper magnets (#23) to the cabinet upper panel (#24) with (4) M5 x 10 bolts (CC) as illustrated.

#### **Hardware Used**

M5 x 10 Bolt

x8

#### **STEP 10**

Attach the sink right panel (#7) and sink front panel (#8) to the cabinet assembly with (7) M5 x 10 bolts (CC) as illustrated.

#### **Hardware Used**

M5 x 10 Bolt

x7