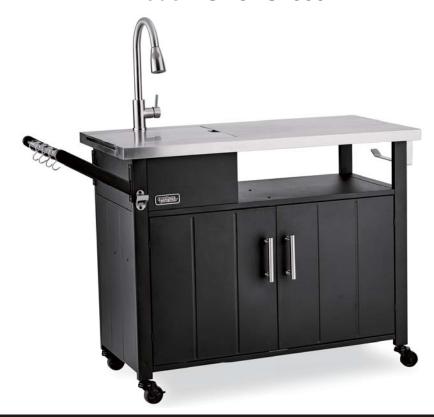

# Assembly Instructions & User's Manual Outdoor Cooking Prep Station

Item# 163868 Model# SRCPS20001

#### **STEP 19**

Cooking Prep Station (Assembled)