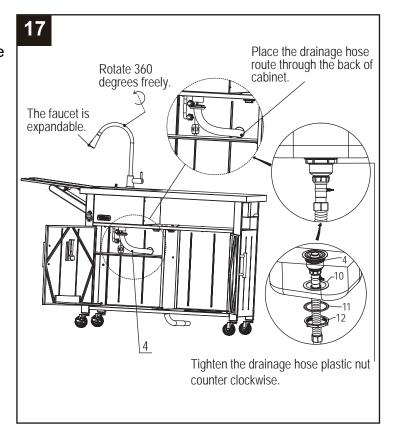

#### **STEP 17**

Insert the drainage hose assembly (#4) into the white waterproof washer (#10) and the bottom of sink by screwing it tightly with the black waterproof washer (#11) and plastic nut (#12) as illustrated, then feed the drainage hose through the upper panel of cabinet assembly, and route through the back of the cabinet.