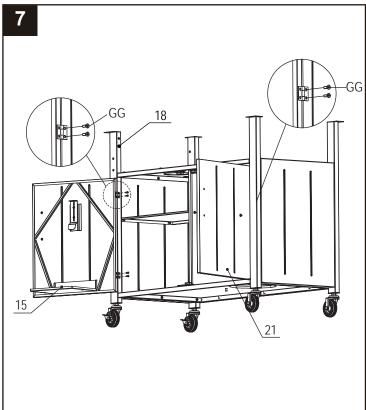

#### STEP 8

Attach the door handles (#16) and door handle bases (#17) to the cabinet left door (#15) and cabinet right door (#21) with (4) M4 x 10 bolts (EE). Attach the trash can retainer (#30) to the cabinet left door (#15) with (2) M4 x 10 stepped bolts (FF) as illustrated.

#### **Hardware Used**

M4 x 10 Bolt

x4

M4 x 10 Stepped Bolt {

x2