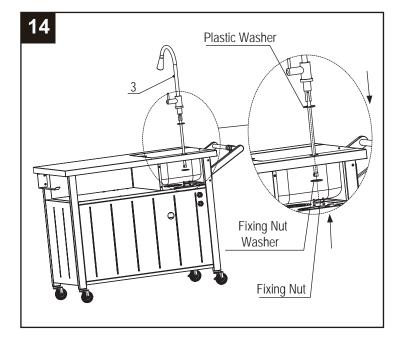

#### **STEP 14**

Take the faucet assembly (#3) out of the box, then insert the faucet into the mounting hole on the tabletop by screwing it tightly with the fixing nut and washers as illustrated.