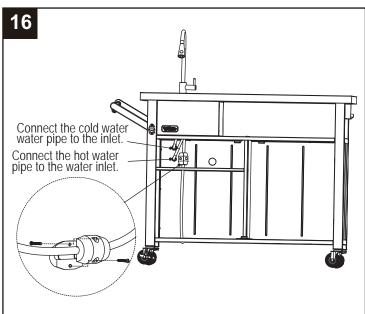

#### **STEP 16**

Connect the hot/cold water pipe to the water inlets assembled in Step 3.

Unscrew the pre-assembled bolts on the counterweight, then attach the counterweight to the hot and cold water mixing pipe and adjust its position as needed, finally screw the bolts tightly as illustrated.

Note: Use Plumber putty/Teflon tape (not included) to seal the connection between the water pipes and water inlets to prevent leak if available.