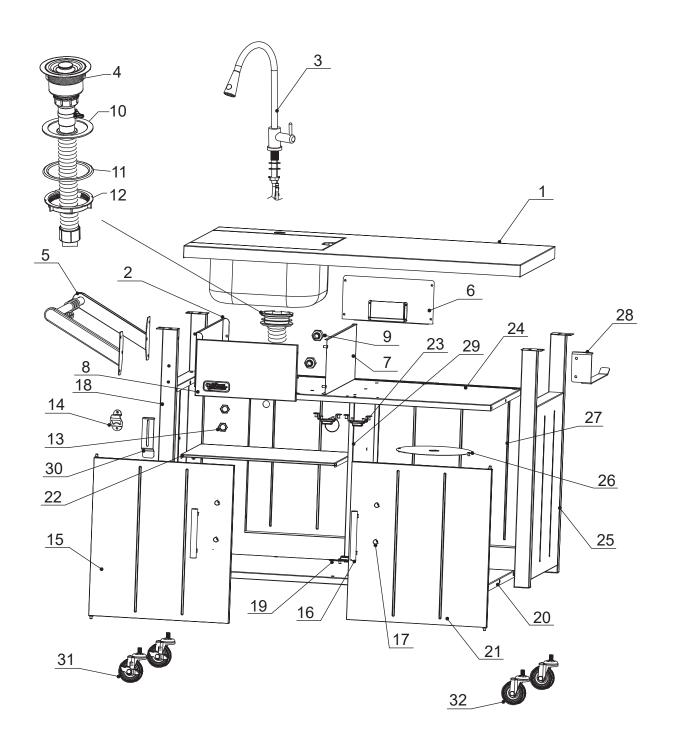

# **EXPLODED VIEW**

Please check the contents of the packaging to ensure all parts are included. If missing parts please contact customer service.

# PART LIST

| Part # | Description                | Picture    | Qty |
|--------|----------------------------|------------|-----|
| 1      | Tabletop<br>Assembly       |            | 1   |
| 2      | Sink Left Panel            |            | 1   |
| 3      | Faucet Assembly            |            | 1   |
| 4      | Drainage Hose<br>Assembly  |            | 1   |
| 5      | Side Handle                | SSEE !     | 1   |
| 6      | Sink Rear Panel            |            | 1   |
| 7      | Sink Right Panel           |            | 1   |
| 8      | Sink Front Panel           |            | 1   |
| 9      | Water Inlet                | <b>(3)</b> | 2   |
| 10     | White Waterproof<br>Washer |            | 1   |
| 11     | Black Waterproof<br>Washer |            | 1   |
| 12     | Plastic Nut                |            | 1   |
| 13     | Water Inlet Nut            |            | 2   |
| 14     | Bottle Opener              |            | 1   |
| 15     | Cabinet Left Door          |            | 1   |
| 16     | Door Handle                |            | 2   |

| Part # | Description             | Picture | Qty |
|--------|-------------------------|---------|-----|
| 17     | Door Handle Base        | D       | 4   |
| 18     | Cabinet Left<br>Panel   |         | 1   |
| 19     | Door Bottom<br>Magnet   |         | 1   |
| 20     | Cabinet Bottom<br>Panel |         | 1   |
| 21     | Cabinet Right<br>Door   |         | 1   |
| 22     | Dust Panel              |         | 1   |
| 23     | Door Upper<br>Magnet    |         | 2   |
| 24     | Cabinet Upper<br>Panel  | 0       | 1   |
| 25     | Cabinet Right<br>Panel  |         | 1   |
| 26     | Cylinder Hole<br>Cover  |         | 1   |
| 27     | Cabinet Rear<br>Panel   |         | 1   |
| 28     | Paper Towel<br>Holder   |         | 1   |
| 29     | Cabinet Middle<br>Panel |         | 1   |
| 30     | Trash Can<br>Retainer   |         | 1   |
| 31     | Locking Caster          |         | 2   |
| 32     | Non-locking<br>Caster   |         | 2   |