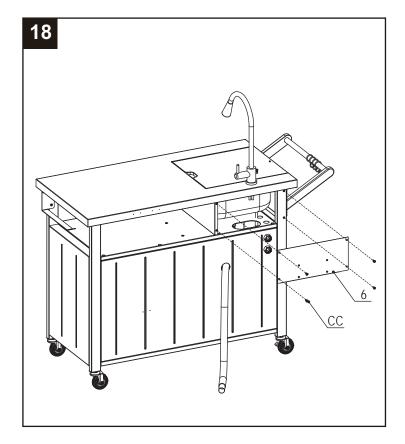

#### **STEP 18**

Attach the sink rear panel (#6) to the cabinet assembly with (4) M5 x 10 bolts (CC) as illustrated.

#### **Hardware Used**

M5 x 10 Bolt

х4