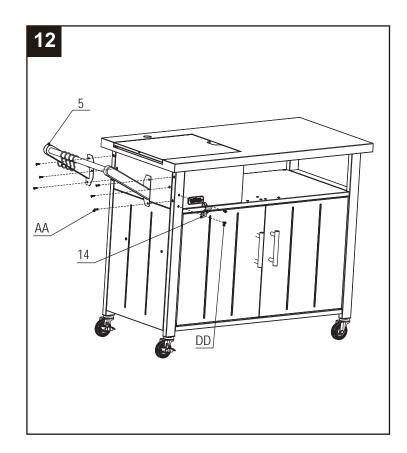

#### **STEP 12**

Attach the side handle (#5) to the cabinet assembly with (6) M6 x 10 bolts (AA). Attach the bottle opener (#14) to the cabinet assembly with (2) M5 x 12 SS bolts (DD) as illustrated.

#### **Hardware Used**

M6 x 10 Bolt

х6

M5 x 12 SS Bolt

x2