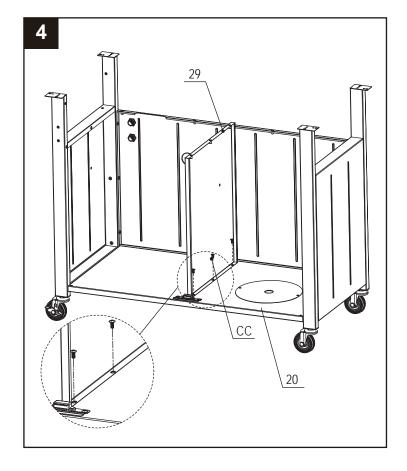

#### STEP 4

Attach the cabinet middle panel (#29) to the cabinet bottom panel (#20) with (3) M5 x 10 bolts (CC) as illustrated.

#### **Hardware Used**

M5 x 10 Bolt

х3