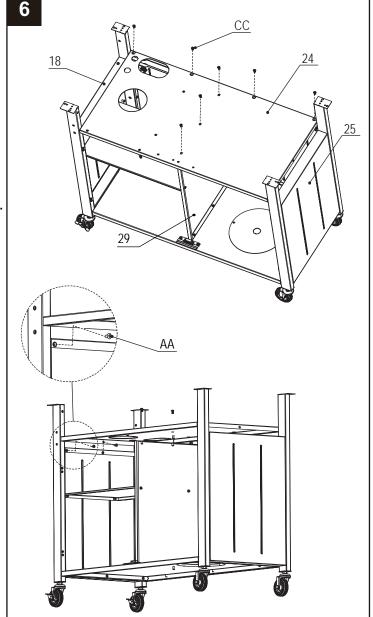

#### STEP 6

Attach the cabinet upper panel (#24) to the cabinet rear panel (#27) and cabinet middle panel (#29) with (7) M5 x 10 bolts (CC), then attach the cabinet upper panel (#24) to the cabinet left panel (#18) and cabinet right panel (#25) with (4) M6 x 10 bolts (AA) as illustrated.

Note: DO NOT TIGHTEN hardware until the tabletop assembly has been installed in Step 11.

#### **Hardware Used**