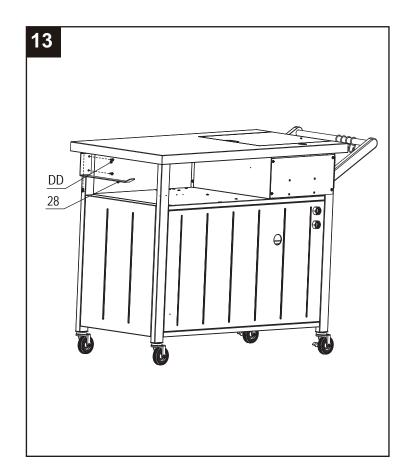

#### **STEP 13**

Attach the paper towel holder (#28) to the cabinet assembly with (3) M5 x 12 SS bolts (DD) as illustrated.

#### **Hardware Used**

M5 x 12 SS Bolt

х3