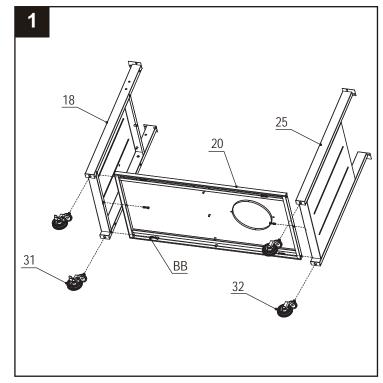

#### STEP 1

Attach the cabinet bottom panel (#20) to the cabinet left panel (#18) and cabinet right panel (#25) with (6) M6 x 30 bolts (BB). Screw (2) locking casters (#31) to the cabinet left panel (#18) and (2) non-locking casters (#32) to the cabinet right panel (#25) as illustrated.

#### **Hardware Used**

M6 x 30 Bolt

х6