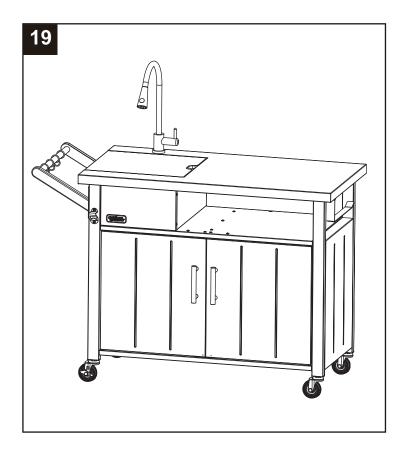

ixing pipe and adjust its position as needed, finally screw the bolts tightly as illustrated.

Note: Use Plumber putty/Teflon tape (not included) to seal the connection between the water pipes and water inlets to prevent leak if available.



#### **STEP 17**

Insert the drainage hose assembly (#4) into the white waterproof washer (#10) and the bottom of sink by screwing it tightly with the black waterproof washer (#11) and plastic nut (#12) as illustrated, then feed the drainage hose through the upper panel of cabinet assembly, and route through the back of the cabinet.



#### **STEP 18**

Attach the sink rear panel (#6) to the cabinet assembly with (4) M5 x 10 bolts (CC) as illustrated.



#### **Hardware Used**



M5 x 10 Bolt



х4

#### **STEP 19**

Cooking Prep Station (Assembled)



# **CARE & MAINTENANCE**

#### STAINLESS STEEL SURFACE

Under extreme conditions, stainless steel can rust and the rust may not be removable.

These conditions may become more prevalent in coastal areas. Always use extra precautions while cleaning the stainless steel using a soft non-abrasive cloth and a stainless steel cleaner/polish to minimize the risk of scratching the surface.

#### **PAINTED SURFACES**

Wash with mild detergent or nonabrasive cleaner and warm soapy water. Wipe dry with a soft nonabrasive cloth.

If rust appears on the surface of your cooking prep station, clean and buff the affected area with steel wool or fine grit emery cloth.

Touch-up with a high quality outdoor/exterior paint.

To protect against excessive rust, keep all components clean and completely dry and