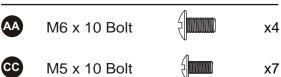

#### STEP 7

Attach the cabinet left door (#15) to the cabinet left panel (#18) with (4) M4 x 10 SS flat bolts (GG), then attach the cabinet right door (#21) to the cabinet right panel (#25) with (4) M4 x 10 SS flat bolts (GG) as illustrated.

#### **Hardware Used**

M4 x 10 SS Flat Bolt

**x8** 