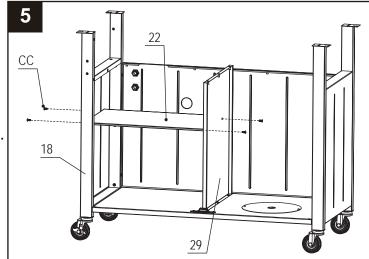

#### STEP 5

Attach the dust panel (#22) to the cabinet left panel (#18) and cabinet middle panel (#29) with (4) M5 x 10 bolts (CC) as illustrated.

Note: DO NOT TIGHTEN hardware until the tabletop assembly has been installed in Step 11.

#### **Hardware Used**

M5 x 10 Bolt

х4