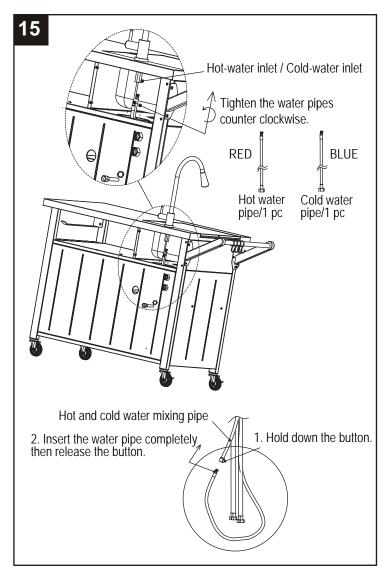

#### **STEP 15**

Connect the water pipes to the faucet by using the wrench (not included) to tighten as illustrated.

#### **STEP 16**

Connect the hot/cold water pipe to the water inlets assembled in Step 3.

Unscrew the pre-assembled bolts on the counterweight, then attach the counterweight to the hot and cold water mixing pipe and adjust its position as needed, finally screw the bolts tightly as illustrated.