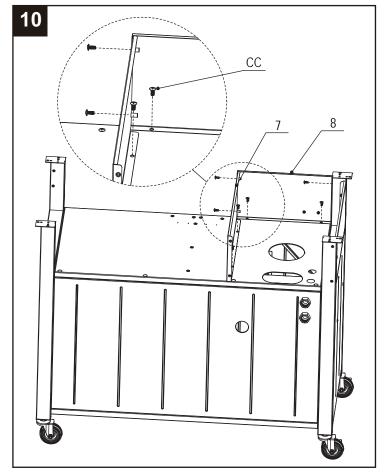

#### **STEP 10**

Attach the sink right panel (#7) and sink front panel (#8) to the cabinet assembly with (7) M5 x 10 bolts (CC) as illustrated.

#### **Hardware Used**

M5 x 10 Bolt

x7