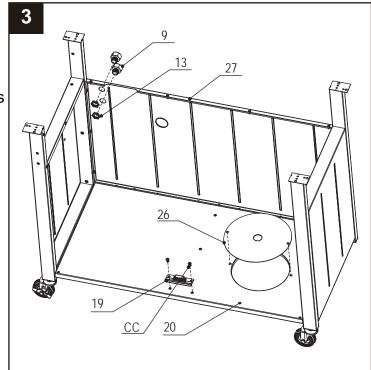

#### STEP 3

Attach (2) water inlets (#9) to the cabinet rear panel (#27) with (2) water inlet nuts (#13). Attach the door bottom magnet (#19) to the cabinet bottom panel (#20) with (2) M5 x10 bolts (CC).

Place the cylinder hole cover (#26) to the location hole directly as illustrated.

Note: Use Teflon tape (not included) to seal the connection between the water inlets and hose attachment to prevent leak if available.

#### **Hardware Used**

M5 x 10 Bolt

x2