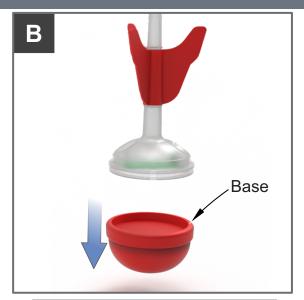

### **How to Replace Dart Batteries**

- Press button to turn off the darts and remove the white ring. See Picture A.
- 2. Remove red weighted bottom base. See Picture **B**.
- 3. Install new batteries. See pictures C.