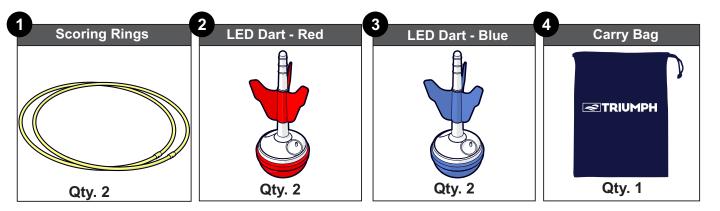

## Parts List

NOTE: Please remove battery insulation tabs in darts and rings prior to use.

#### **Battery Replacement Instructions**

LED darts include one "CR2032" batteries (per dart) and scoring rings include **three** "AG3" batteries (per ring). Please remove battery insulation tabs in darts and rings prior to use. To preserve battery life always turn darts and rings **OFF** when not in use.