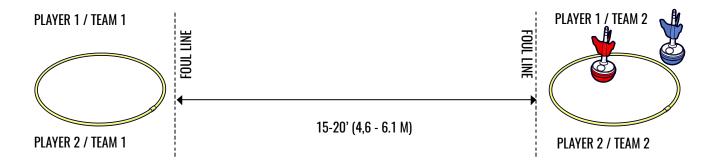

#### **Lawn Darts**

2 to 4 players, singles (2) or partners (4)

**Preparation:** The foul lines are usually 15ft - 20ft apart depending on age and ability of the players.

- Lawn darts should be tossed underhanded.
- Lawn darts should be tossed on lawns or turf surfaces.
- Lawn darts should not be tossed on driveways (asphalt) or concrete surfaces.

#### Playing the Game:

- Each player or team has two large darts with a soft tip, weighted bottom.
- Each player/team tosses the darts toward the target rings at the opposite side of the playing area.
- If both teams get a dart inside the circle the points for both teams are cancelled out.
- The first player/team to reach 21 points, wins. The winning score is flexible and you may choose to set your score to any amount, as agreed upon by both players/teams in advance.
- **1 Point** When the dart lands closest to the ring, mark a point.
- 3 Points When the dart hits the center of the target, the launch is worth 3 points.