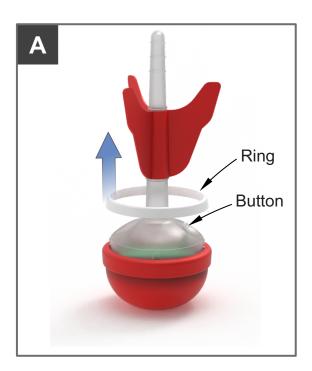

### **How to Replace Dart Batteries**

- Press button to turn off the darts and remove the white ring. See Picture A.
- 2. Remove red weighted bottom base. See Picture **B**.
- 3. Install new batteries. See pictures C.