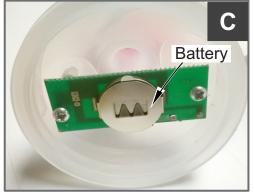

#### **Battery Replacement Instructions**

LED darts include one "CR2032" batteries (per dart) and scoring rings include **three** "AG3" batteries (per ring). Please remove battery insulation tabs in darts and rings prior to use. To preserve battery life always turn darts and rings **OFF** when not in use.

#### **How to Replace Scoring Ring Batteries**

- 1. Turn the ring lights OFF.
- 2. With a small Phillips screwdriver remove screw and battery cover.
- 3. Take the three batteries out. See pictures B&C.
- 4. Install new "AG3" batteries. Correct battery polarity is shown on battery cover. See picture **B**.