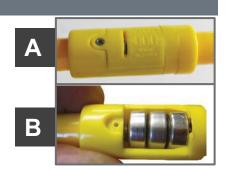

#### **How to Replace Scoring Ring Batteries**

- 1. Turn the ring lights OFF.
- 2. With a small Phillips screwdriver remove screw and battery cover.
- 3. Take the three batteries out. See pictures B&C.
- 4. Install new "AG3" batteries. Correct battery polarity is shown on battery cover. See picture **B**.