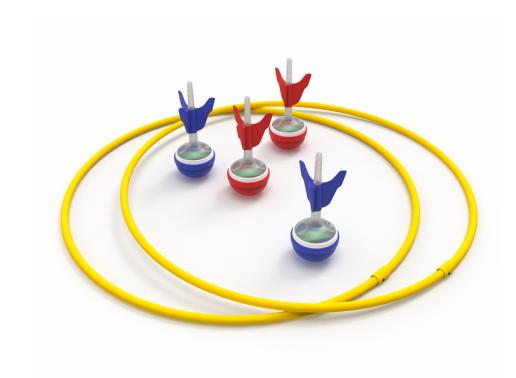

# LIGHT UP LED BACKYARD DARTS

## Parts List

NOTE: Please remove battery insulation tabs in darts and rings prior to use.

#### **Attaching LED Scoring Rings**

- 1. Before playing **untwist** the ring and press the two ends of the ring until they **snap** together. See picture **A**.
- 2. To turn **ON**, press the black button on the rings once. There are 3 LED speed settings: **stay on**, **running slow**, and **flashing slow** each click changes the mode of the blinking LED's. On the fourth click, the LED's will turn **OFF**.
- 3. To turn **ON** Darts, press the button on the Dart once.

#### **Lawn Darts**

2 to 4 players, singles (2) or partners (4)

**Preparation:** The foul lines are usually 15ft - 20ft apart depending on age and ability of the players.

- Lawn darts should be tossed underhanded.
- Lawn darts should be tossed on lawns or turf surfaces.
- Lawn darts should not be tossed on driveways (asphalt) or concrete surfaces.

#### Playing the Game:

- Each player or team has two large darts with a soft tip, weighted bottom.
- Each player/team tosses the darts toward the target rings at the opposite side of the playing area.
- If both teams get a dart inside the circle the points for both teams are cancelled out.
- The first player/team to reach 21 points, wins. The winning score is flexible and you may choose to set your score to any amount, as agreed upon by both players/teams in advance.
- **1 Point** When the dart lands closest to the ring, mark a point.
- 3 Points When the dart hits the center of the target, the launch is worth 3 points.