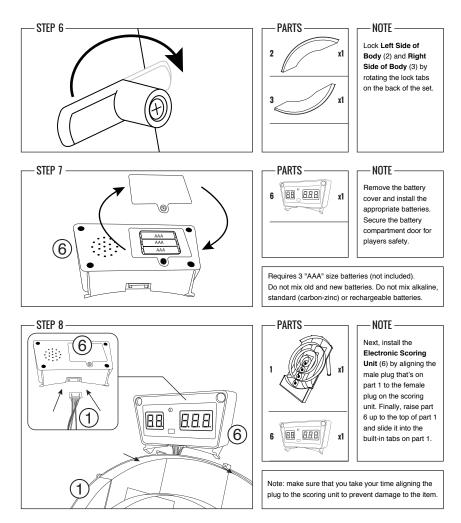

# YOU ARE NOW READY TO PLAY!

## **GAME INSTRUCTIONS**

#### RULES:

This game can be played with as many people as you want. Each player will play one round for 30 seconds and try and score as many points as they can. At the end of their turn, the scoring unit will display how many points they scored. After all players have gone, the one with the highest score at the end wins.

#### SCORING:

Once the game clock starts, the player up will roll their ball towards the launch ramp. Players can choose to try and aim at any point value. The lower the point value, the easier it will be to score more points.

Made In China Franklin Sports Inc. Stoughton, MA 02072



For replacement parts: Visit: www.franklinsports.com/54239/54239P2 Email: parts@franklinsports.com Call: 1-800-225-8649





For