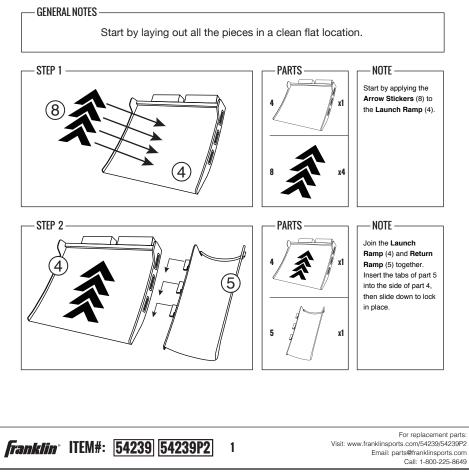

nds and try and score as many points as they can. At the end of their turn, the scoring unit will display how many points they scored. After all players have gone, the one with the highest score at the end wins.

#### SCORING:

Once the game clock starts, the player up will roll their ball towards the launch ramp. Players can choose to try and aim at any point value. The lower the point value, the easier it will be to score more points.

Made In China Franklin Sports Inc. Stoughton, MA 02072



For replacement parts: Visit: www.franklinsports.com/54239/54239P2 Email: parts@franklinsports.com Call: 1-800-225-8649





For all your replacement part needs, please visit: www.franklinsports.com/54239/54239P2



#### NOTE: PRINT FRONT TO BACK

### **PARTS LIST**



## **ASSEMBLY INSTRUCTIONS**