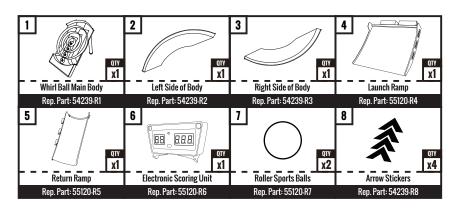

will play one round for 30 seconds and try and score as many points as they can. At the end of their turn, the scoring unit will display how many points they scored. After all players have gone, the one with the highest score at the end wins.

#### SCORING:

Once the game clock starts, the player up will roll their ball towards the launch ramp. Players can choose to try and aim at any point value. The lower the point value, the easier it will be to score more points.

Made In China Franklin Sports Inc. Stoughton, MA 02072



For replacement parts: Visit: www.franklinsports.com/54239/54239P2 Email: parts@franklinsports.com Call: 1-800-225-8649





For all your replacement part needs, please visit: www.franklinsports.com/54239/54239P2



#### NOTE: PRINT FRONT TO BACK

### **PARTS LIST**



## **ASSEMBLY INSTRUCTIONS**