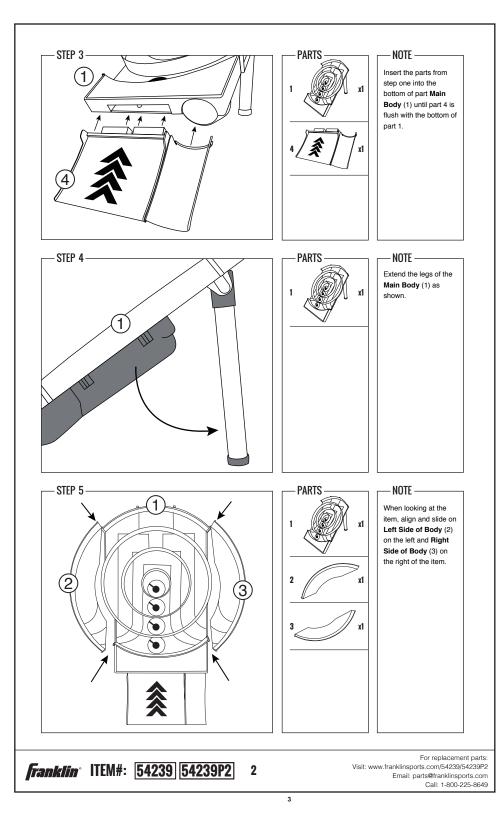

s and try and score as many points as they can. At the end of their turn, the scoring unit will display how many points they scored. After all players have gone, the one with the highest score at the end wins.

#### SCORING:

Once the game clock starts, the player up will roll their ball towards the launch ramp. Players can choose to try and aim at any point value. The lower the point value, the easier it will be to score more points.

Made In China Franklin Sports Inc. Stoughton, MA 02072



For replacement parts: Visit: www.franklinsports.com/54239/54239P2 Email: parts@franklinsports.com Call: 1-800-225-8649





For all your replacement part needs, please visit: www.franklinsports.com/54239/54239P2



#### NOTE: PRINT FRONT TO BACK

### **PARTS LIST**



## **ASSEMBLY INSTRUCTIONS**