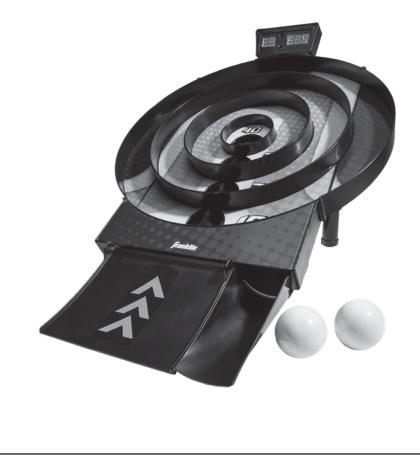

# YOU ARE NOW READY TO PLAY!

#### RULES:

This game can be played with as many people as you want. Each player will play one round for 30 seconds and try and score as many points as they can. At the end of their turn, the scoring unit will display how many points they scored. After all players have gone, the one with the highest score at the end wins.

#### SCORING:

Once the game clock starts, the player up will roll their ball towards the launch ramp. Players can choose to try and aim at any point value. The lower the point value, the easier it will be to score more points.