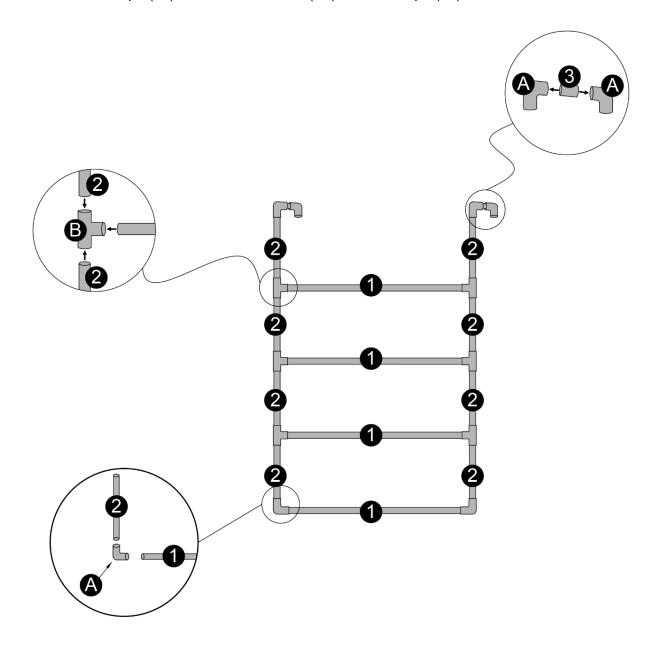

Lay out all the parts on dry flat surface as shown below.

- ➤ Connect Plastic Pipe (#2) & "T" Elbow Connector (#B) as shown.
- > Connect Plastic Pipe (#3) & Elbow Connector (#A) as shown.
- ➤ Connect Plastic Pipe (#2) & Elbow Connector (#A) & Plastic Pipe (#1) as shown.