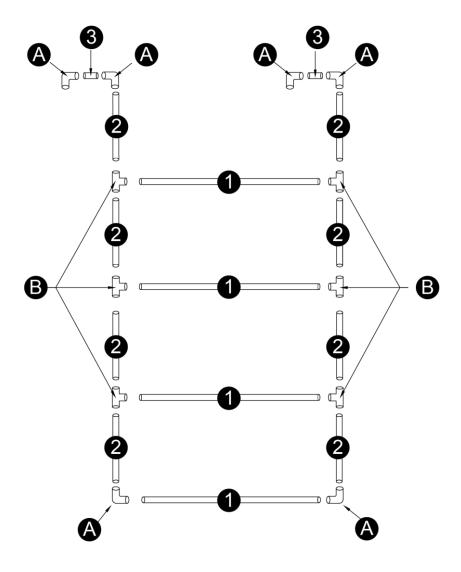

#### Step 1

➤ Locate the following 26 pieces parts that are needed to assemble the Flying Disc & Beach Bag Game frame:

| Key Number | Description         | Quantity |
|------------|---------------------|----------|
| 1          | Plastic Pipe 630    | 4        |
| 2          | Plastic Pipe 245    | 8        |
| 3          | Plastic Pipe 70     | 2        |
| А          | Elbow Connector     | 6        |
| В          | "T" Elbow Connector | 6        |

Lay out all the parts on dry flat surface as shown below.

- ➤ Connect Plastic Pipe (#2) & "T" Elbow Connector (#B) as shown.
- > Connect Plastic Pipe (#3) & Elbow Connector (#A) as shown.
- ➤ Connect Plastic Pipe (#2) & Elbow Connector (#A) & Plastic Pipe (#1) as shown.