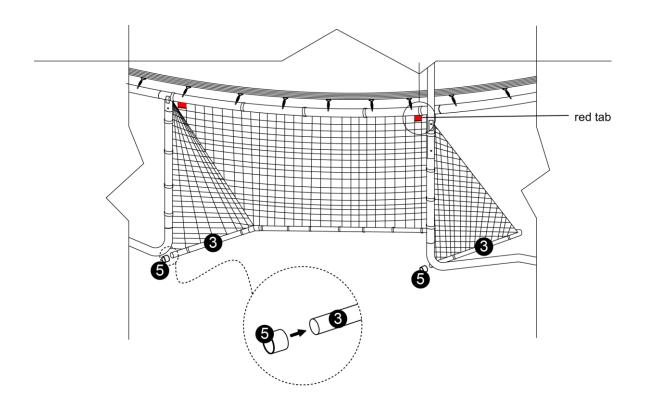

> Lay out all the parts on dry flat surface as shown below.

- > Connect Plastic Pipe (#3) & Elbow Connector (#2) & Plastic Pipe (#1) as shown.
- > Connect Plastic Pipe (#1) & Connector (4) as shown.
- ➤ Open the Net (#A), make sure Red Tab on top as shown.

- ➤ Secure Net (#A) to Trampoline Frame using Long Velcro (#C) as shown.
- > Secure Net (#A) to Plastic Pipe using Short Velcro (#D) as shown.

➤ Place End Cap (#5) to Plastic tube (#3) as shown.

> Screw in the Anchor (#B) to the soil as shown below.