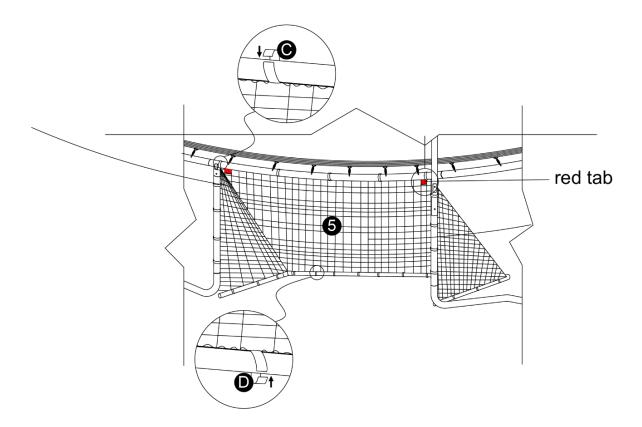

- ➤ Secure Net (#A) to Trampoline Frame using Long Velcro (#C) as shown.
- > Secure Net (#A) to Plastic Pipe using Short Velcro (#D) as shown.

➤ Place End Cap (#5) to Plastic tube (#3) as shown.

> Screw in the Anchor (#B) to the soil as shown below.