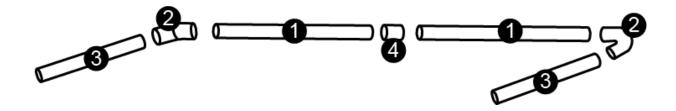

Lay out all the parts on dry flat surface as shown below.

- ➤ Connect Plastic Pipe (#2) & "T" Elbow Connector (#B) as shown.
- > Connect Plastic Pipe (#3) & Elbow Connector (#A) as shown.
- ➤ Connect Plastic Pipe (#2) & Elbow Connector (#A) & Plastic Pipe (#1) as shown.