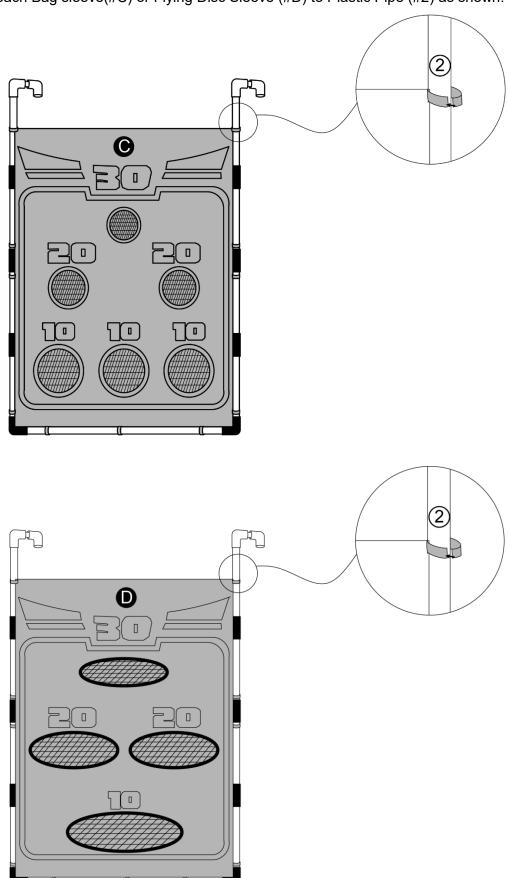

> Secure Beach Bag sleeve(#C) or Flying Disc Sleeve (#D) to Plastic Pipe (#2) as shown.

> Place Flying Disc or Bag Toss Game on the Trampoline frame as shown.

**Note:** Trampoline not included.