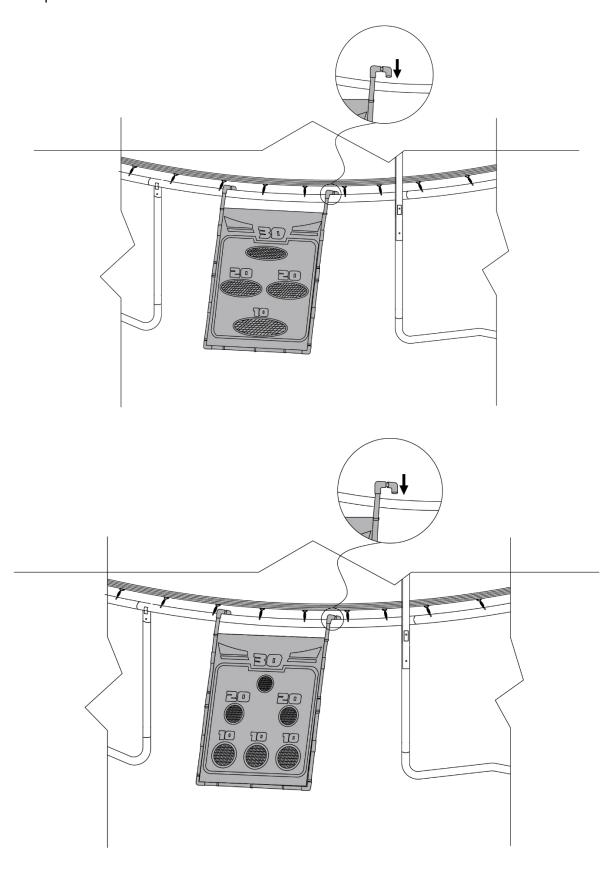

> Secure Beach Bag sleeve(#C) or Flying Disc Sleeve (#D) to Plastic Pipe (#2) as shown.

> Place Flying Disc or Bag Toss Game on the Trampoline frame as shown.

**Note:** Trampoline not included.