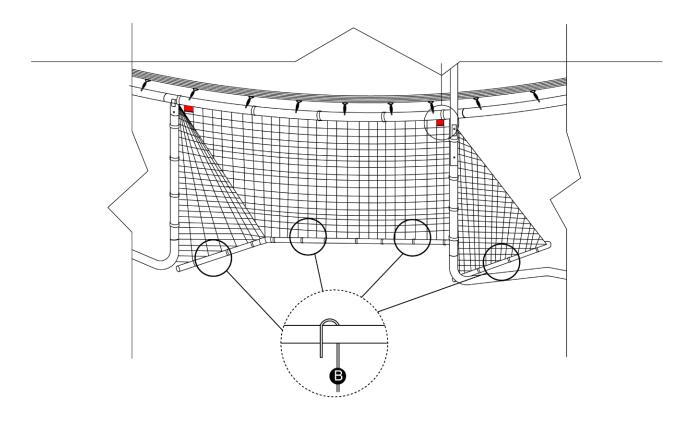

- ➤ Secure Net (#A) to Trampoline Frame using Long Velcro (#C) as shown.
- > Secure Net (#A) to Plastic Pipe using Short Velcro (#D) as shown.

➤ Place End Cap (#5) to Plastic tube (#3) as shown.

> Screw in the Anchor (#B) to the soil as shown below.