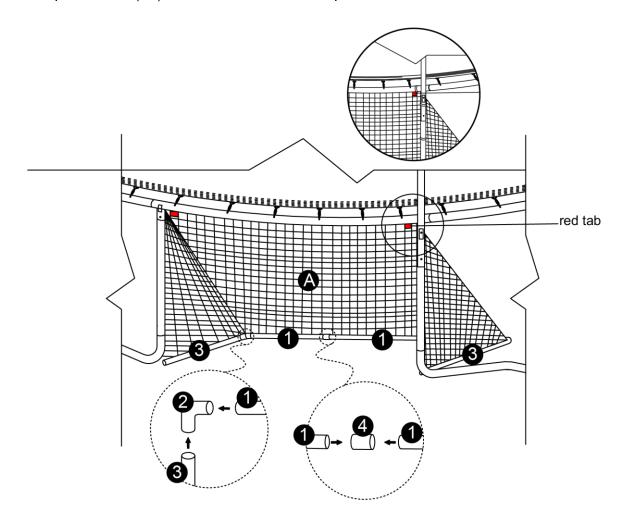

> Lay out all the parts on dry flat surface as shown below.

- > Connect Plastic Pipe (#3) & Elbow Connector (#2) & Plastic Pipe (#1) as shown.
- > Connect Plastic Pipe (#1) & Connector (4) as shown.
- ➤ Open the Net (#A), make sure Red Tab on top as shown.