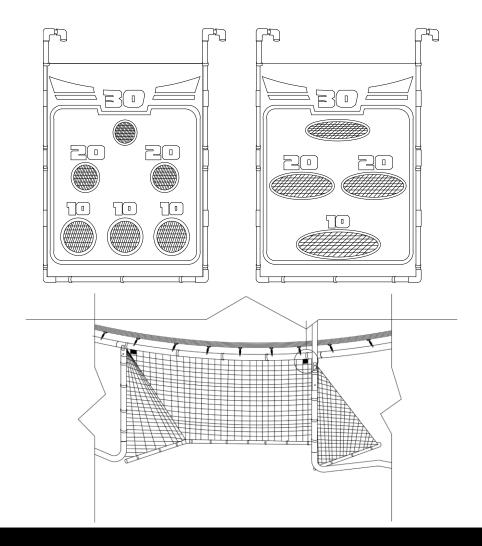

> Secure Beach Bag sleeve(#C) or Flying Disc Sleeve (#D) to Plastic Pipe (#2) as shown.

> Place Flying Disc or Bag Toss Game on the Trampoline frame as shown.

**Note:** Trampoline not included.

> Lay out all the parts on dry flat surface as shown below.

- > Connect Plastic Pipe (#3) & Elbow Connector (#2) & Plastic Pipe (#1) as shown.
- > Connect Plastic Pipe (#1) & Connector (4) as shown.
- ➤ Open the Net (#A), make sure Red Tab on top as shown.

- ➤ Secure Net (#A) to Trampoline Frame using Long Velcro (#C) as shown.
- > Secure Net (#A) to Plastic Pipe using Short Velcro (#D) as shown.

➤ Place End Cap (#5) to Plastic tube (#3) as shown.

> Screw in the Anchor (#B) to the soil as shown below.