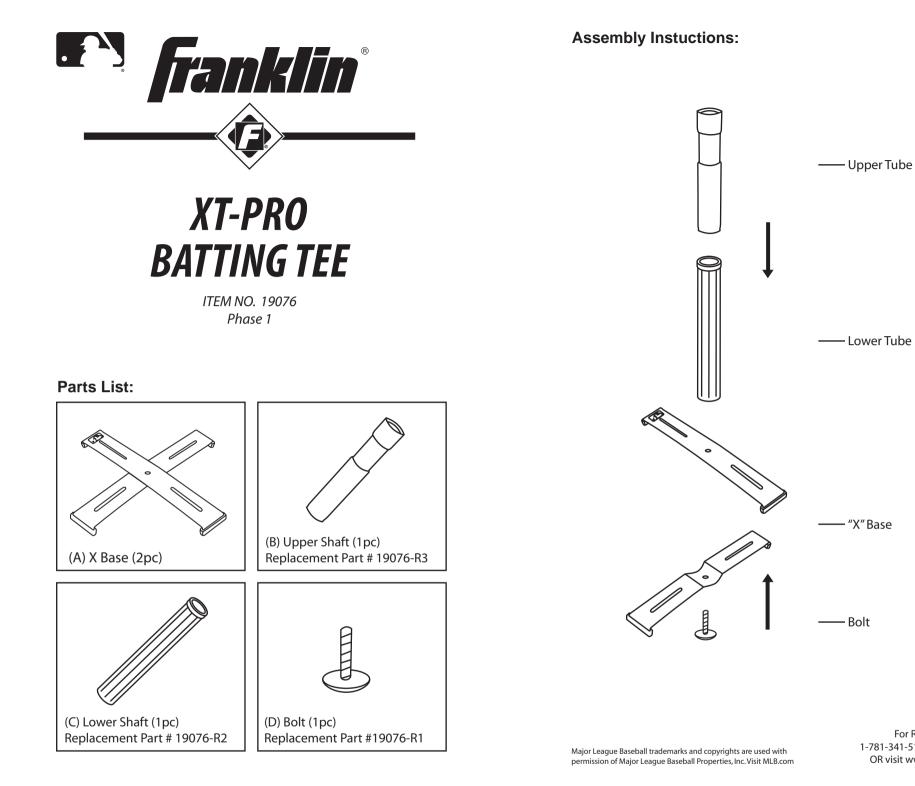

Franklin Sports Inc. Stoughton, MA 02072 Made in China For Replacement Parts Call: 1-781-341-5178 or 1-800-225-8649 OR visit www.franklinsports.com

Job Number: 110346 File Name: 19076 XTproTeelM.ai Last Modified By: Date Created: 8.12.13 Date Approved On: Product Division: Baseball Product Line: core 14 Original Artist: Mary Ellen Mazzoli Primary Pantone Color Pallette Process Black C Secondary Pantone Color Pallette 4 color process Logo Color Pantone Pallette Creative Manager Approval: Product Manager Approval: Traffic Manager Approval: Legal Approval: Franklin Style Guide Reference or Job Number Reference: Fonts Used: